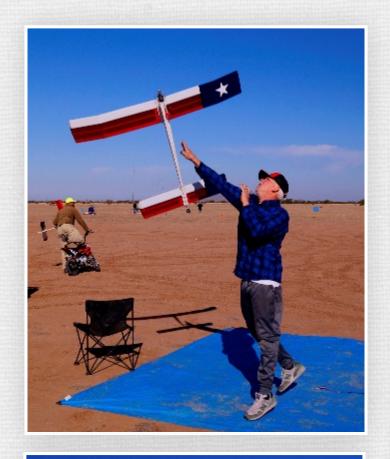

## 2023 FAI Arizona FF Champs Report (incl. 10 min. F1A fly-off))

The weather forecast for the contest had not been good. The coming rain and the unusual cool temperatures probably kept some California fliers from coming to Eloy. It then rained on the field during Thursday night. On Friday the field surface was dry, good for practicing and retrieving.

Saturday was sunny with clouds and temperatures from 40° to 65°F and winds mostly out of SE at 1-6 MPH. Nobody flew F1C/P or F1Q. We had only 2 F1B

fliers with Ron Felix, all the way from Pennsylvania, maxing out the 5 rounds and Californian Daryl Perkins with one drop in 2<sup>nd</sup> place. In F1A we had 6 fliers of which 4 maxed out. The fly-off then was later in the day from the N side of the field. In the 6 minute fly-off Jim Farmer dropped out. Then in the 8 minute fly-off Brian VanNest's model stalled and made close to 5 minutes. The 10 minute fly-off after 5pm was very exciting. There was now not much wind out of the N. Enes Pecenkovic with his open structure hybrid glider launched first to a height of 90.5m. It flew medium circles and came down relatively fast. Andrew Barron then launched his all carbon, black glider higher. It flew large circles and went downwind and landed after six minutes and 14 seconds. Enes' model after 2.5 minutes (150 seconds) had come down to about 50m and had moved upwind. For the next 7.5 minutes (450 seconds) it stayed above the timers at a height between 50 to 40m and even coming down to 30m, circling going to the left and circling going to the right. It dt'ed at a height of 42.5m with a total flight time of 10 minutes (600 seconds) – landing just a bit further upwind then from where Enes had launched. An amazing flight.