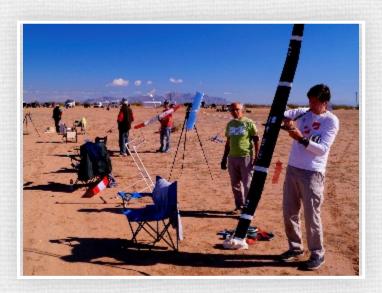

## 2023 FAI Arizona FF Champs Report (incl. 10 min. F1A fly-off))

The weather forecast for the contest had not been good. The coming rain and the unusual cool temperatures probably kept some California fliers from coming to Eloy. It then rained on the field during Thursday night. On Friday the field surface was dry, good for practicing and retrieving.

Saturday was sunny with clouds and temperatures from 40° to 65°F and winds mostly out of SE at 1-6 MPH. Nobody flew F1C/P or F1Q. We had only 2 F1B

fliers with Ron Felix, all the way from Pennsylvania, maxing out the 5 rounds and Californian Daryl Perkins with one drop in 2<sup>nd</sup> place. In F1A we had 6 fliers of which 4 maxed out. The fly-off then was later in the day from the N side of the field. In the 6 minute fly-off Jim Farmer dropped out. Then in the 8 minute fly-off Brian VanNest's model stalled and made close to 5 minutes. The 10 minute fly-off after 5pm was very exciting. There was now not much wind out of the N. Enes Pecenkovic with his open structure hybrid glider launched first to a height of 90.5m. It flew medium circles and came down relatively fast. Andrew Barron then launched his all carbon, black glider higher. It flew large circles and went downwind and landed after six minutes and 14 seconds. Enes' model after 2.5 minutes (150 seconds) had come down to about 50m and had moved upwind. For the next 7.5 minutes (450 seconds) it stayed above the timers at a height between 50 to 40m and even coming down to 30m, circling going to the left and circling going to the right. It dt'ed at a height of 42.5m with a total flight time of 10 minutes (600 seconds) – landing just a bit further upwind then from where Enes had launched. An amazing flight.