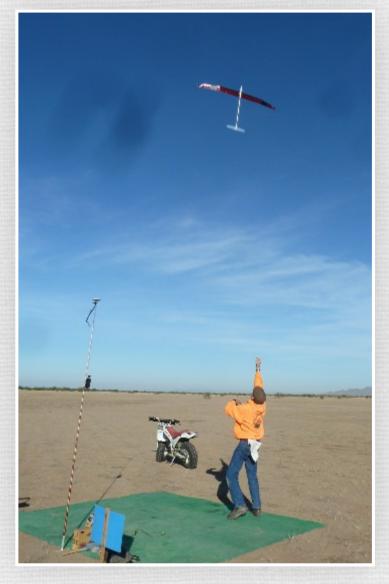

Saturday was sunny with clouds and temperatures from 40° to 65°F and winds mostly out of SE at 1-6 MPH. Nobody flew F1C/P or F1Q. We had only 2 F1B

fliers with Ron Felix, all the way from Pennsylvania, maxing out the 5 rounds and Californian Daryl Perkins with one drop in 2<sup>nd</sup> place. In F1A we had 6 fliers of which 4 maxed out. The fly-off then was later in the day from the N side of the field. In the 6 minute fly-off Jim Farmer dropped out. Then in the 8 minute fly-off Brian VanNest's model stalled and made close to 5 minutes. The 10 minute fly-off after 5pm was very exciting. There was now not much wind out of the N. Enes Pecenkovic with his open structure hybrid glider launched first to a height of 90.5m. It flew medium circles and came down relatively fast. Andrew Barron then launched his all carbon, black glider higher. It flew large circles and went downwind and landed after six minutes and 14 seconds. Enes' model after 2.5 minutes (150 seconds) had come down to about 50m and had moved upwind. For the next 7.5 minutes (450 seconds) it stayed above the timers at a height between 50 to 40m and even coming down to 30m, circling going to the left and circling going to the right. It dt'ed at a height of 42.5m with a total flight time of 10 minutes (600 seconds) – landing just a bit further upwind then from where Enes had launched. An amazing flight.

Photos by Brigitte Brocks

Photos by Brigitte Brocks