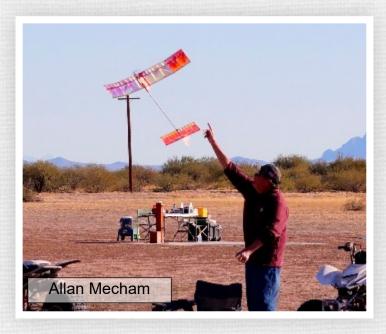

Sunday was cloudy with some sun and temperatures from 40° to 70°F and winds mostly out of ESE at 2-6 MPH. There were no competitors in F1H. Peter Brocks won F1G and Daryl Perkins maxed out in F1J for 1<sup>st</sup> place. In F1S we had 5 fliers of which 3 maxed out. In the first fly-off Jack Murphy dt'ed early and placed 3<sup>rd</sup>. In the second fly-off George Morris did not make the required 180 seconds for 2<sup>nd</sup> place. In the third fly-off Allan Mecham tried going for the record but missed and was the winner in F1S.

## RESULTS 2023 ARIZONA FAI CHAMPIONSHIPS 2023 ARIZONA CHAMPIONSHIPS, ELOY, ARIZONA, DEC. 2,3

Peter Brocks, CD

| F1A                | 1   | 2   | 3   | 4   | 5   | F/O | F/O | F/O | Total |
|--------------------|-----|-----|-----|-----|-----|-----|-----|-----|-------|
| 1 Enes Pecenkovic  | 180 | 180 | 180 | 180 | 180 | 360 | 480 | 600 | 2340  |
| 2 Andrew Barron    | 180 | 180 | 180 | 180 | 180 | 360 | 480 | 374 | 2114  |
| 3 Brian VanNest    | 180 | 180 | 180 | 180 | 180 | 360 | 287 |     | 1547  |
| 4 Jim Farmer       | 180 | 180 | 180 | 180 | 180 | 141 |     |     | 1041  |
| 5 Peter Brocks     | 180 | 180 | 180 | 180 | 45  |     |     |     | 765   |
| 6 Peter Allnut CAN | 180 | 105 | 180 | 173 | 0   |     |     |     | 638   |
| F1B                | 1   | 2   | 3   | 4   | 5   |     |     |     | Total |
| 1 Ron Felix        | 180 | 180 | 180 | 180 | 180 |     |     |     | 900   |
| 2 Daryl Perkins    | 180 | 189 | 180 | 121 | 180 |     |     |     | 841   |
| F1G                | 1   | 2   | 3   | 4   | 5   |     |     |     | Total |
| 1 Peter Brocks     | 118 | 120 | 99  | 120 | 99  |     |     |     | 556   |
|                    |     |     |     |     |     |     |     |     |       |
| F1J                | 1   | 2   | 3   | 4   | 5   |     |     |     | Total |
| 1 Daryl Perkins    | 120 | 120 | 120 | 120 | 120 |     |     |     | 600   |
|                    |     | 2   | 3   | 4   |     | E/O | F/O | F/O | Total |
| F1S                | 1   |     |     |     | 5   | F/O | F/O |     | Total |
| 1 Allan Mecham     | 120 | 120 | 120 | 120 | 120 | 120 | 180 | 138 | 1038  |
| 2 George Morris    | 120 | 120 | 120 | 120 | 120 | 120 | 102 |     | 822   |
| 3 Jack Murphy      | 120 | 120 | 120 | 120 | 120 | 46  |     |     | 646   |
| 4 Charlie Morris   | 44  | 120 | 120 | 120 | 120 |     |     |     | 524   |
| 5 Janna VanNest    | 46  | 120 | 115 | DNF | DNF |     |     |     | 283   |