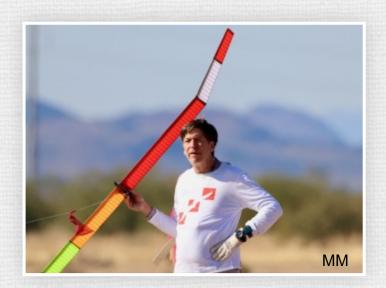

## Phoenix Model Airplane Club HAVING FUN WITH MODEL AIRPLANES SINCE 1934 VOI-29 No 1 Jan 2024

**AZFF** Champs report

**COVER:** The beautiful glider of Enes Pecenkovic on tow during the F1A fly offs at the Arizona Free Flight Championships.

Saturday was sunny with clouds and temperatures from 40° to 65°F and winds mostly out of SE at 1-6 MPH. Nobody flew F1C/P or F1Q. We had only 2 F1B

fliers with Ron Felix, all the way from Pennsylvania, maxing out the 5 rounds and Californian Daryl Perkins with one drop in 2<sup>nd</sup> place. In F1A we had 6 fliers of which 4 maxed out. The fly-off then was later in the day from the N side of the field. In the 6 minute fly-off Jim Farmer dropped out. Then in the 8 minute fly-off Brian VanNest's model stalled and made close to 5 minutes. The 10 minute fly-off after 5pm was very exciting. There was now not much wind out of the N. Enes Pecenkovic with his open structure hybrid glider launched first to a height of 90.5m. It flew medium circles and came down relatively fast. Andrew Barron then launched his all carbon, black glider higher. It flew large circles and went downwind and landed after six minutes and 14 seconds. Enes' model after 2.5 minutes (150 seconds) had come down to about 50m and had moved upwind. For the next 7.5 minutes (450 seconds) it stayed above the timers at a height between 50 to 40m and even coming down to 30m, circling going to the left and circling going to the right. It dt'ed at a height of 42.5m with a total flight time of 10 minutes (600 seconds) – landing just a bit further upwind then from where Enes had launched. An amazing flight.

Photos by Brigitte Brocks

Photos by Brigitte Brocks