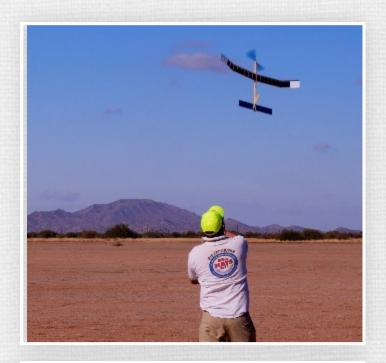

## 2023 FAI Arizona FF Champs Report (incl. 10 min. F1A fly-off))

The weather forecast for the contest had not been good. The coming rain and the unusual cool temperatures probably kept some California fliers from coming to Eloy. It then rained on the field during Thursday night. On Friday the field surface was dry, good for practicing and retrieving.

Saturday was sunny with clouds and temperatures from 40° to 65°F and winds mostly out of SE at 1-6 MPH. Nobody flew F1C/P or F1Q. We had only 2 F1B

fliers with Ron Felix, all the way from Pennsylvania, maxing out the 5 rounds and Californian Daryl Perkins with one drop in 2<sup>nd</sup> place. In F1A we had 6 fliers of which 4 maxed out. The fly-off then was later in the day from the N side of the field. In the 6 minute fly-off Jim Farmer dropped out. Then in the 8 minute fly-off Brian VanNest's model stalled and made close to 5 minutes. The 10 minute fly-off after 5pm was very exciting. There was now not much wind out of the N. Enes Pecenkovic with his open structure hybrid glider launched first to a height of 90.5m. It flew medium circles and came down relatively fast. Andrew Barron then launched his all carbon, black glider higher. It flew large circles and went downwind and landed after six minutes and 14 seconds. Enes' model after 2.5 minutes (150 seconds) had come down to about 50m and had moved upwind. For the next 7.5 minutes (450 seconds) it stayed above the timers at a height between 50 to 40m and even coming down to 30m, circling going to the left and circling going to the right. It dt'ed at a height of 42.5m with a total flight time of 10 minutes (600 seconds) – landing just a bit further upwind then from where Enes had launched. An amazing flight.