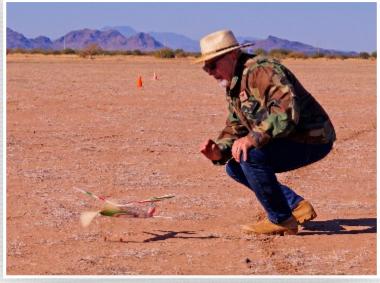

## 2023 FAI Arizona FF Champs Report (incl. 10 min. F1A fly-off))

The weather forecast for the contest had not been good. The coming rain and the unusual cool temperatures probably kept some California fliers from coming to Eloy. It then rained on the field during Thursday night. On Friday the field surface was dry, good for practicing and retrieving.

Saturday was sunny with clouds and temperatures from 40° to 65°F and winds mostly out of SE at 1-6 MPH. Nobody flew F1C/P or F1Q. We had only 2 F1B

fliers with Ron Felix, all the way from Pennsylvania, maxing out the 5 rounds and Californian Daryl Perkins with one drop in 2<sup>nd</sup> place. In F1A we had 6 fliers of which 4 maxed out. The fly-off then was later in the day from the N side of the field. In the 6 minute fly-off Jim Farmer dropped out. Then in the 8 minute fly-off Brian VanNest's model stalled and made close to 5 minutes. The 10 minute fly-off after 5pm was very exciting. There was now not much wind out of the N. Enes Pecenkovic with his open structure hybrid glider launched first to a height of 90.5m. It flew medium circles and came down relatively fast. Andrew Barron then launched his all carbon, black glider higher. It flew large circles and went downwind and landed after six minutes and 14 seconds. Enes' model after 2.5 minutes (150 seconds) had come down to about 50m and had moved upwind. For the next 7.5 minutes (450 seconds) it stayed above the timers at a height between 50 to 40m and even coming down to 30m, circling going to the left and circling going to the right. It dt'ed at a height of 42.5m with a total flight time of 10 minutes (600 seconds) – landing just a bit further upwind then from where Enes had launched. An amazing flight.