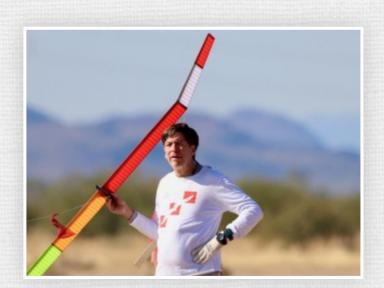

## Phoenix Model Airplane Club HAVING FUN WITH MODEL AIRPLANES SINCE 1934 VOI-29 No 1 Jan 2024

**AZFF** Champs report

**COVER:** The beautiful glider of Enes Pecenkovic on tow during the F1A fly offs at the Arizona Free Flight Championships.

Saturday was sunny with clouds and temperatures from 40° to 65°F and winds mostly out of SE at 1-6 MPH. Nobody flew F1C/P or F1Q. We had only 2 F1B

fliers with Ron Felix, all the way from Pennsylvania, maxing out the 5 rounds and Californian Daryl Perkins with one drop in 2<sup>nd</sup> place. In F1A we had 6 fliers of which 4 maxed out. The fly-off then was later in the day from the N side of the field. In the 6 minute fly-off Jim Farmer dropped out. Then in the 8 minute fly-off Brian VanNest's model stalled and made close to 5 minutes. The 10 minute fly-off after 5pm was very exciting. There was now not much wind out of the N. Enes Pecenkovic with his open structure hybrid glider launched first to a height of 90.5m. It flew medium circles and came down relatively fast. Andrew Barron then launched his all carbon, black glider higher. It flew large circles and went downwind and landed after six minutes and 14 seconds. Enes' model after 2.5 minutes (150 seconds) had come down to about 50m and had moved upwind. For the next 7.5 minutes (450 seconds) it stayed above the timers at a height between 50 to 40m and even coming down to 30m, circling going to the left and circling going to the right. It dt'ed at a height of 42.5m with a total flight time of 10 minutes (600 seconds) – landing just a bit further upwind then from where Enes had launched. An amazing flight.