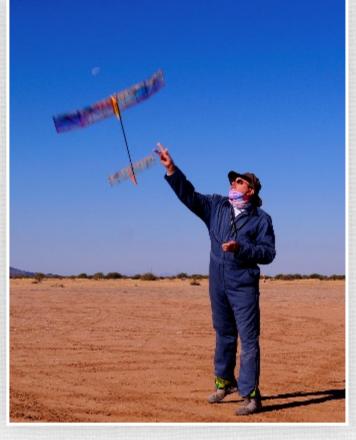

## 2023 FAI Arizona FF Champs Report (incl. 10 min. F1A fly-off))

The weather forecast for the contest had not been good. The coming rain and the unusual cool temperatures probably kept some California fliers from coming to Eloy. It then rained on the field during Thursday night. On Friday the field surface was dry, good for practicing and retrieving.

Saturday was sunny with clouds and temperatures from 40° to 65°F and winds mostly out of SE at 1-6 MPH. Nobody flew F1C/P or F1Q. We had only 2 F1B

fliers with Ron Felix, all the way from Pennsylvania, maxing out the 5 rounds and Californian Daryl Perkins with one drop in 2<sup>nd</sup> place. In F1A we had 6 fliers of which 4 maxed out. The fly-off then was later in the day from the N side of the field. In the 6 minute fly-off Jim Farmer dropped out. Then in the 8 minute fly-off Brian VanNest's model stalled and made close to 5 minutes. The 10 minute fly-off after 5pm was very exciting. There was now not much wind out of the N. Enes Pecenkovic with his open structure hybrid glider launched first to a height of 90.5m. It flew medium circles and came down relatively fast. Andrew Barron then launched his all carbon, black glider higher. It flew large circles and went downwind and landed after six minutes and 14 seconds. Enes' model after 2.5 minutes (150 seconds) had come down to about 50m and had moved upwind. For the next 7.5 minutes (450 seconds) it stayed above the timers at a height between 50 to 40m and even coming down to 30m, circling going to the left and circling going to the right. It dt'ed at a height of 42.5m with a total flight time of 10 minutes (600 seconds) – landing just a bit further upwind then from where Enes had launched. An amazing flight.