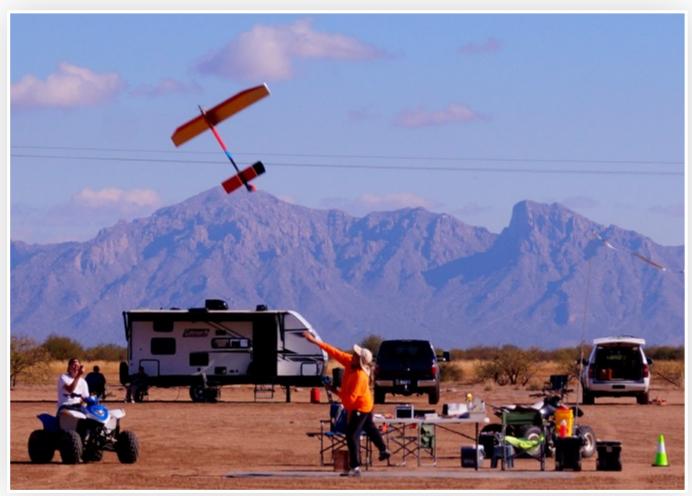

#### Tom

Pictures from previous SouthWest Regionals contests

#### Arizona AMA Free Flight Championships CD report

We had excellent weather for this contest, with light winds and plenty of sunshine. The temperature was in the 40s when the contest started and rose to 70 in mid-afternoon. We had 22 contestants from AZ, CA, UT, CO and CT. There were 260 official flights flown, 87 FAI, 164 AMA, and 9 FAC. Thermals began to develop after noon, resulting in many maxes. The FAI events