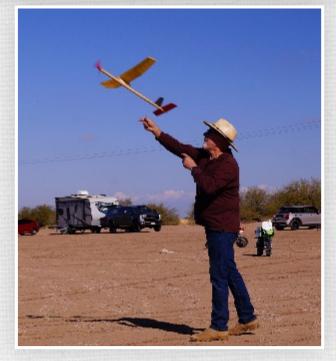

## 2023 FAI Arizona FF Champs Report (incl. 10 min. F1A fly-off))

The weather forecast for the contest had not been good. The coming rain and the unusual cool temperatures probably kept some California fliers from coming to Eloy. It then rained on the field during Thursday night. On Friday the field surface was dry, good for practicing and retrieving.

Saturday was sunny with clouds and temperatures from 40° to 65°F and winds mostly out of SE at 1-6 MPH. Nobody flew F1C/P or F1Q. We had only 2 F1B

fliers with Ron Felix, all the way from Pennsylvania, maxing out the 5 rounds and Californian Daryl Perkins with one drop in 2<sup>nd</sup> place. In F1A we had 6 fliers of which 4 maxed out. The fly-off then was later in the day from the N side of the field. In the 6 minute fly-off Jim Farmer dropped out. Then in the 8 minute fly-off Brian VanNest's model stalled and made close to 5 minutes. The 10 minute fly-off after 5pm was very exciting. There was now not much wind out of the N. Enes Pecenkovic with his open structure hybrid glider launched first to a height of 90.5m. It flew medium circles and came down relatively fast. Andrew Barron then launched his all carbon, black glider higher. It flew large circles and went downwind and landed after six minutes and 14 seconds. Enes' model after 2.5 minutes (150 seconds) had come down to about 50m and had moved upwind. For the next 7.5 minutes (450 seconds) it stayed above the timers at a height between 50 to 40m and even coming down to 30m, circling going to the left and circling going to the right. It dt'ed at a height of 42.5m with a total flight time of 10 minutes (600 seconds) – landing just a bit further upwind then from where Enes had launched. An amazing flight.