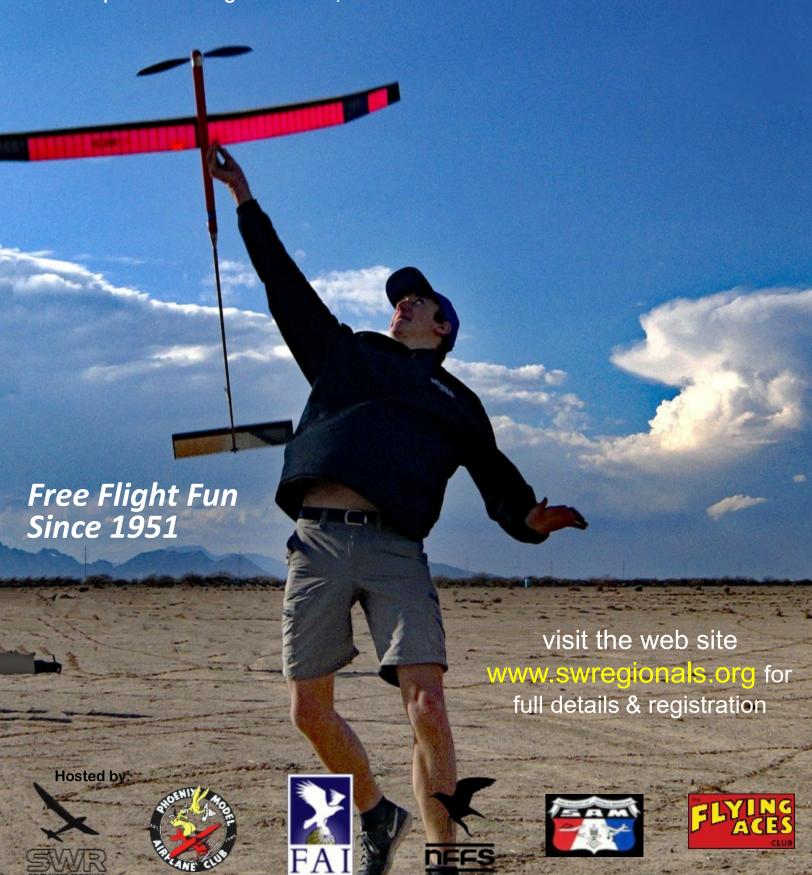

year's AZFF contest the weather was excellent, attracting many flyers but we are still not up to pre-pandemic levels. Our next contest will be the Southwest Regionals, our largest contest of the year. The return of good weather has caused much activity on the swregionals.org website; be sure to check it out as there is all the information you will need about the contest, the necessary forms and many pictures. We already have several registrations that came in December, and if you are going to come, please pre-register! This really helps with our planning. See you there!

#### Tom

Pictures from previous SouthWest Regionals contests

were flown in one hour rounds and a fly-off was necessary for both F1A and F1S. Awards from first through third place were awarded each day for each event flown. Two record applications were sent to AMA for Skilly DeLoach for junior P-30 and Mulvihill. Our next contest will be the 74<sup>th</sup> annual Southwest Regionals, be sure to pre-register. The website for this contest is swregionals.org. See you there!