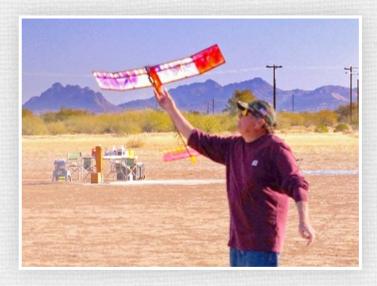

## 2023 FAI Arizona FF Champs Report (incl. 10 min. F1A fly-off))

The weather forecast for the contest had not been good. The coming rain and the unusual cool temperatures probably kept some California fliers from coming to Eloy. It then rained on the field during Thursday night. On Friday the field surface was dry, good for practicing and retrieving.

Saturday was sunny with clouds and temperatures from 40° to 65°F and winds mostly out of SE at 1-6 MPH. Nobody flew F1C/P or F1Q. We had only 2 F1B

fliers with Ron Felix, all the way from Pennsylvania, maxing out the 5 rounds and Californian Daryl Perkins with one drop in 2<sup>nd</sup> place. In F1A we had 6 fliers of which 4 maxed out. The fly-off then was later in the day from the N side of the field. In the 6 minute fly-off Jim Farmer dropped out. Then in the 8 minute fly-off Brian VanNest's model stalled and made close to 5 minutes. The 10 minute fly-off after 5pm was very exciting. There was now not much wind out of the N. Enes Pecenkovic with his open structure hybrid glider launched first to a height of 90.5m. It flew medium circles and came down relatively fast. Andrew Barron then launched his all carbon, black glider higher. It flew large circles and went downwind and landed after six minutes and 14 seconds. Enes' model after 2.5 minutes (150 seconds) had come down to about 50m and had moved upwind. For the next 7.5 minutes (450 seconds) it stayed above the timers at a height between 50 to 40m and even coming down to 30m, circling going to the left and circling going to the right. It dt'ed at a height of 42.5m with a total flight time of 10 minutes (600 seconds) – landing just a bit further upwind then from where Enes had launched. An amazing flight.