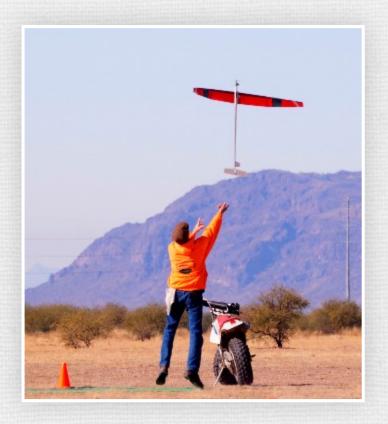

## Phoenix Model Airplane Club HAVING FUN WITH MODEL AIRPLANES SINCE 1934 VOI-29 No 1 Jan 2024

**AZFF** Champs report

**COVER:** The beautiful glider of Enes Pecenkovic on tow during the F1A fly offs at the Arizona Free Flight Championships.

Saturday was sunny with clouds and temperatures from 40° to 65°F and winds mostly out of SE at 1-6 MPH. Nobody flew F1C/P or F1Q. We had only 2 F1B

fliers with Ron Felix, all the way from Pennsylvania, maxing out the 5 rounds and Californian Daryl Perkins with one drop in 2<sup>nd</sup> place. In F1A we had 6 fliers of which 4 maxed out. The fly-off then was later in the day from the N side of the field. In the 6 minute fly-off Jim Farmer dropped out. Then in the 8 minute fly-off Brian VanNest's model stalled and made close to 5 minutes. The 10 minute fly-off after 5pm was very exciting. There was now not much wind out of the N. Enes Pecenkovic with his open structure hybrid glider launched first to a height of 90.5m. It flew medium circles and came down relatively fast. Andrew Barron then launched his all carbon, black glider higher. It flew large circles and went downwind and landed after six minutes and 14 seconds. Enes' model after 2.5 minutes (150 seconds) had come down to about 50m and had moved upwind. For the next 7.5 minutes (450 seconds) it stayed above the timers at a height between 50 to 40m and even coming down to 30m, circling going to the left and circling going to the right. It dt'ed at a height of 42.5m with a total flight time of 10 minutes (600 seconds) – landing just a bit further upwind then from where Enes had launched. An amazing flight.