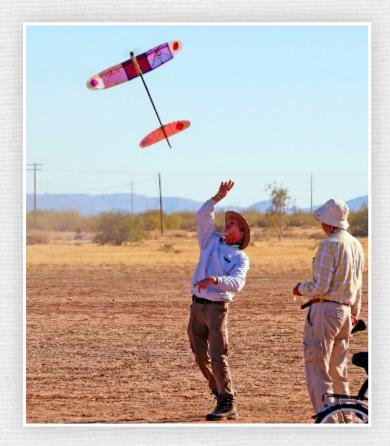

## Phoenix Model Airplane Club HAVING FUN WITH MODEL AIRPLANES SINCE 1934 VOI-29 No 1 Jan 2024

**AZFF** Champs report

**COVER:** The beautiful glider of Enes Pecenkovic on tow during the F1A fly offs at the Arizona Free Flight Championships.

## 2023 FAI Arizona FF Champs Report (incl. 10 min. F1A fly-off))

The weather forecast for the contest had not been good. The coming rain and the unusual cool temperatures probably kept some California fliers from coming to Eloy. It then rained on the field during Thursday night. On Friday the field surface was dry, good for practicing and retrieving.

Saturday was sunny with clouds and temperatures from 40° to 65°F and winds mostly out of SE at 1-6 MPH. Nobody flew F1C/P or F1Q. We had only 2 F1B

fliers with Ron Felix, all the way from Pennsylvania, maxing out the 5 rounds and Californian Daryl Perkins with one drop in 2<sup>nd</sup> place. In F1A we had 6 fliers of which 4 maxed out. The fly-off then was later in the day from the N side of the field. In the 6 minute fly-off Jim Farmer dropped out. Then in the 8 minute fly-off Brian VanNest's model stalled and made close to 5 minutes. The 10 minute fly-off after 5pm was very exciting. There was now not much wind out of the N. Enes Pecenkovic with his open structure hybrid glider launched first to a height of 90.5m. It flew medium circles and came down relatively fast. Andrew Barron then launched his all carbon, black glider higher. It flew large circles and went downwind and landed after six minutes and 14 seconds. Enes' model after 2.5 minutes (150 seconds) had come down to about 50m and had moved upwind. For the next 7.5 minutes (450 seconds) it stayed above the timers at a height between 50 to 40m and even coming down to 30m, circling going to the left and circling going to the right. It dt'ed at a height of 42.5m with a total flight time of 10 minutes (600 seconds) – landing just a bit further upwind then from where Enes had launched. An amazing flight.