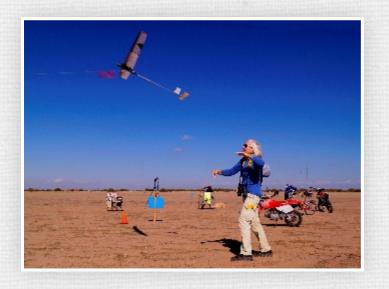

## 2023 FAI Arizona FF Champs Report (incl. 10 min. F1A fly-off))

The weather forecast for the contest had not been good. The coming rain and the unusual cool temperatures probably kept some California fliers from coming to Eloy. It then rained on the field during Thursday night. On Friday the field surface was dry, good for practicing and retrieving.

Saturday was sunny with clouds and temperatures from 40° to 65°F and winds mostly out of SE at 1-6 MPH. Nobody flew F1C/P or F1Q. We had only 2 F1B

fliers with Ron Felix, all the way from Pennsylvania, maxing out the 5 rounds and Californian Daryl Perkins with one drop in 2<sup>nd</sup> place. In F1A we had 6 fliers of which 4 maxed out. The fly-off then was later in the day from the N side of the field. In the 6 minute fly-off Jim Farmer dropped out. Then in the 8 minute fly-off Brian VanNest's model stalled and made close to 5 minutes. The 10 minute fly-off after 5pm was very exciting. There was now not much wind out of the N. Enes Pecenkovic with his open structure hybrid glider launched first to a height of 90.5m. It flew medium circles and came down relatively fast. Andrew Barron then launched his all carbon, black glider higher. It flew large circles and went downwind and landed after six minutes and 14 seconds. Enes' model after 2.5 minutes (150 seconds) had come down to about 50m and had moved upwind. For the next 7.5 minutes (450 seconds) it stayed above the timers at a height between 50 to 40m and even coming down to 30m, circling going to the left and circling going to the right. It dt'ed at a height of 42.5m with a total flight time of 10 minutes (600 seconds) – landing just a bit further upwind then from where Enes had launched. An amazing flight.